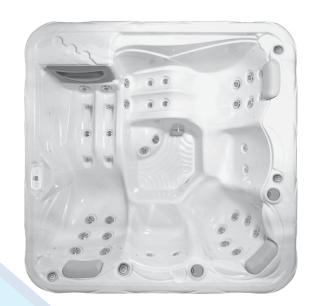

side cover

acrylic

winter solstice

PLUT0

2000 × 2000 × 890 mm

2 reclining places, 3 sitting places

The Pluto spa offers plenty room for up to 5 bathers, even fits on smaller places. It has two  $lounge\ beds,\ one\ with\ mySEAT^{\intercal}{}^{\intercal}\ solution.\ The\ Pluto\ also\ includes\ myJETS^{\intercal}{}^{\intercal}\ for\ reliefing\ pain\ in$ shoulders and neck.

optional

smartphone

Wellistep

spa step

filter cleaner

spa umbrella

Plug&Play

| Net weight (kg) / Water volume (l) | 270 kg/960 l                         |
|------------------------------------|--------------------------------------|
| Side cover                         | HorizontSide™ UV-proof wood textured |
| Reinforcement                      | Polyurethane                         |
| Insulation                         | Polyfoam (1 cm)                      |
| Drains                             | 1 pc at the bottom                   |
| Power requirement                  | 1 × 32A 230V50Hz   1 × 16A 230V50Hz  |
| Control box                        | Gecko (IN.YJ-2)                      |
| Control panel                      | Easy4                                |
| Total number of jets               | 42 pcs                               |
| Heater                             | 2 kW                                 |
| Pumps                              | 1 pc 3 HP double speed               |
| Cartridge filter                   | 2 pcs Superfine paper filter         |
| Water sanitization                 | Ozonator                             |
| LED lights                         | 16 pcs LED                           |
| Headrests                          | 3 pcs                                |
| Mymusic™ 2.0 sound system          | Fix                                  |
| Thermo cover                       | Yes                                  |
|                                    |                                      |